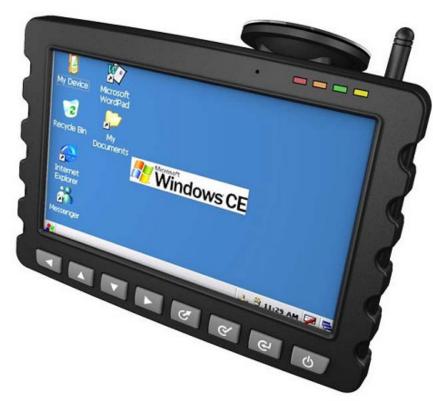

## Support: 🔂 Developer Guide | SDK | 📩 Modem AT Sheet | 📩 Specifications [EN] | Active Sync Driver | 📩 GPRS Guide

The CTFPND-5 is a 7" Touchscreen PND on Windows CE 5.0 basis with integrated GPS receiver and GSM/GPRS modem. Therefor the CTFPND-5 is the perfect plattform for your telematics application. The extra-high native resolution of 800x480 enables a perfect viewing quality.

This device also is equipped with 4x IO, 1x Host-USB and 3x RS232.

The 8 buttons (with LED backlight) at the front can be used in your software application.

**Note :** This PND is an offer primarily meant for business and project customers. End consumers should only consider purchasing this device when they have appropriate experience.